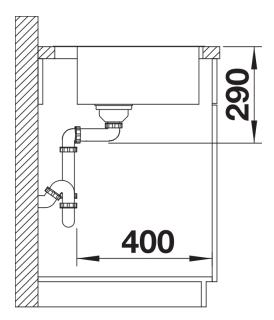

## Planning information

- Note: Additional drill hole possible. The subsequent drill hole should be carried out by a specialist company.

## Scope of supply

- waste kit with space-saving pipe
- 3 ½" InFino basket strainer with drain remote control (PushControl)
- fixing kit