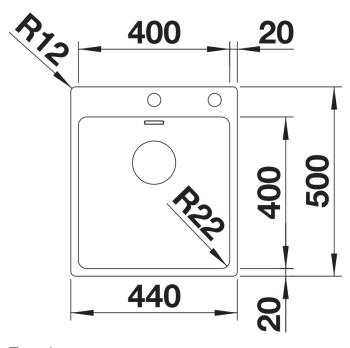

IF/A

Item no. 525244

**Benefits** 



- Balanced composition of optical and functional elements
- The harmonious interplay between the radii and surface design creates a modern appeal
- Elegantly designed wet area with an integrated tap ledge in just one worktop cut-out
- High quality features consisting of a covered Coverflow and InFino drain system with PushControl - the slim and intuitive remote control
- Large bowl capacity and fully utilisable base
- Optional premium accessories are available

## Planning information

- Note: Additional drill hole possible. The subsequent drill hole should be carried out by a specialist company.

## Scope of supply

- waste kit with space-saving pipe
- 3 ½" InFino basket strainer with drain remote control (PushControl)
- fixing kit

## **Details**





Cut-out



Front view



Side view