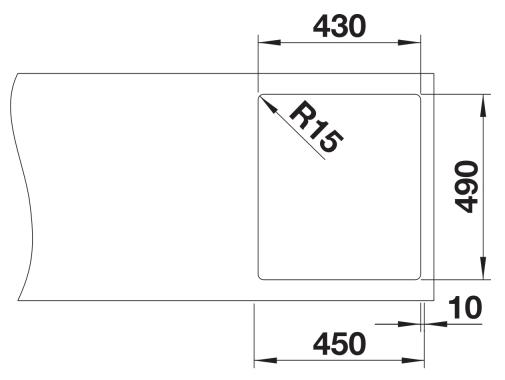

/A

Item no. 525244

**Benefits** 



- Balanced composition of optical and functional elements
- The harmonious interplay between the radii and surface design creates a modern appeal
- Elegantly designed wet area with an integrated tap ledge in just one worktop cut-out
- High quality features consisting of a covered Coverflow and InFino drain system with PushControl - the slim and intuitive remote control
- Large bowl capacity and fully utilisable base
- Optional premium accessories are available

## Planning information

- Note: Additional drill hole possible. The subsequent drill hole should be carried out by a specialist company.

## Scope of supply

- waste kit with space-saving pipe
- 3 ½" InFino basket strainer with drain remote control (PushControl)
- fixing kit

## **Details**





Cut-out



Front view



Side view