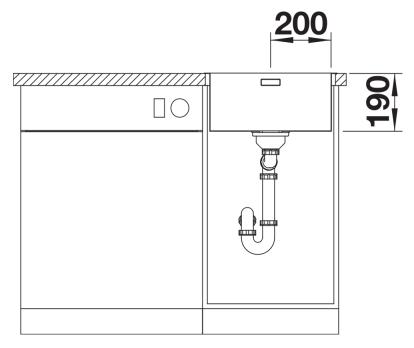

. 525244

**Benefits** 



- Balanced composition of optical and functional elements
- The harmonious interplay between the radii and surface design creates a modern appeal
- Elegantly designed wet area with an integrated tap ledge in just one worktop cut-out
- High quality features consisting of a covered Coverflow and InFino drain system with PushControl - the slim and intuitive remote control
- Large bowl capacity and fully utilisable base
- Optional premium accessories are available

## Planning information

- Note: Additional drill hole possible. The subsequent drill hole should be carried out by a specialist company.

## Scope of supply

- waste kit with space-saving pipe
- 3 ½" InFino basket strainer with drain remote control (PushControl)
- fixing kit

## **Details**





Cut-out



Front view



Side view